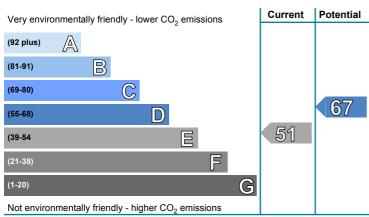

ecommendations       |
|---------------------------------------------------|---------|--------------------------------|
| Over 3 years you could save*                      | £2,490  | report for more<br>information |

<sup>\*</sup> based upon the cost of energy for heating, hot water, lighting and ventilation, calculated using standard assumptions



#### **Energy Efficiency Rating**

This graph shows the current efficiency of your home, taking into account both energy efficiency and fuel costs. The higher this rating, the lower your fuel bills are likely to be.

Your current rating is **band D (59)**. The average rating for EPCs in Scotland is **band D (61)**.

The potential rating shows the effect of undertaking all of the improvement measures listed within your recommendations report.



#### **Environmental Impact (CO<sub>2</sub>) Rating**

This graph shows the effect of your home on the environment in terms of carbon dioxide  $(CO_2)$  emissions. The higher the rating, the less impact it has on the environment.

Your current rating is **band E (51)**. The average rating for EPCs in Scotland is **band D (59)**.

The potential rating shows the effect of undertaking all of the improvement measures listed within your recommendations report.

#### Top actions you can take to save money and make your home more efficient

| Recommended measures                 | Indicative cost | Typical savings over 3 years |
|--------------------------------------|-----------------|------------------------------|
| 1 Room-in-roof insulation            | £1,500 - £2,700 | £1050.00