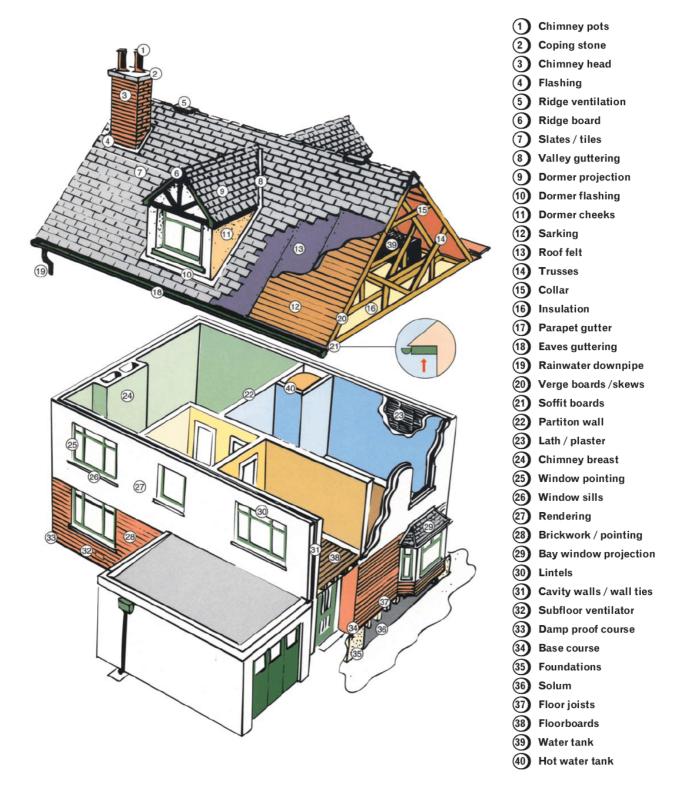

#### Sectional Diagram showing elements of a typical house

Reference may be made in this report to some or all of the above component parts of the property. This diagram may assist you in locating and understanding these items.