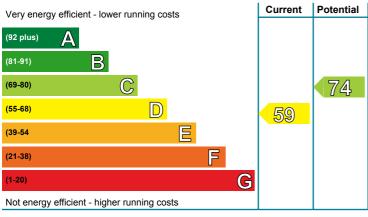

sment:** RdSAP, existing dwelling

**Approved Organisation:** Elmhurst

**Main heating and fuel:** Boiler and radiators, oil

#### You can use this document to:

- Compare current ratings of properties to see which are more energy efficient and environmentally friendly
- Find out how to save energy and money and also reduce CO<sub>2</sub> emissions by improving your home

| Estimated energy costs for your home for 3 years* | £11,292 | See your recommendations       |
|---------------------------------------------------|---------|--------------------------------|
| Over 3 years you could save*                      | £2,490  | report for more<br>information |

<sup>\*</sup> based upon the cost of energy for heating, hot water, lighting and ventilation, calculated using standard assumptions



#### **Energy Efficiency Rating**

This graph shows the current efficiency of your home, taking into account both energy efficiency and fuel costs. The higher this rating, the lower your fuel bills are likely to be.

Your current rating is **band D (59)**. The average rating for EPCs in Scotland is **band D (61)**.

The potential rating shows the effect of undertaking all of the improvement measures listed within your recommendations report.



#### **Environmental Impact (CO<sub>2</sub>) Rating**

This graph shows the effect of your home on the environment in terms of carbon dioxide  $(CO_2)$  emissions. The higher the rating, the less impact it has on the environment.

Your current rating is **band E (51)**. The average rating for EPCs in Scotland is **band D (59)**.

The potential rat